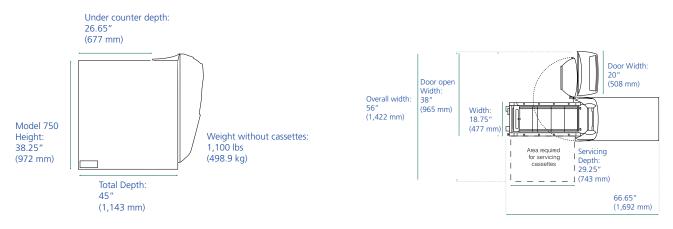

## Benchmark TECHNICAL INFORMATION

| Note capacity2,000 notes per cassetteNumber of denominationsUp to 6Dispense bundle sizeModel 750 - 100 notesCassettesLatching, key-locking or electronic locking cassettesConnectivityTCP/IP, Serial, USB<br>API's for Windows, DOS, OS/2, UNIX<br>Connectivity (TCP/IP, Serial, USB)Power supply115 - 230V AC 50/60HzSecurityUL rated 24-hour Level 1 steel chest door protected by concealed dual control lock with alarm (door contact, heat sensor, vibration)PC upgrades<br>CashInsight™ Assure<br>Teller Cash Connect (TCC) ManagerCassette level security<br>Several security lock options<br>InstaChange® coin dispenser<br>Deposit drop box façadePower supply115 - 230V AC 50/60Hz | Dispense speed          | Up to 15 notes per second                                                                                                               |
|----------------------------------------------------------------------------------------------------------------------------------------------------------------------------------------------------------------------------------------------------------------------------------------------------------------------------------------------------------------------------------------------------------------------------------------------------------------------------------------------------------------------------------------------------------------------------------------------------------------------------------------------------------------------------------------------|-------------------------|-----------------------------------------------------------------------------------------------------------------------------------------|
| Dispense bundle size  Cassettes  Latching, key-locking or electronic locking cassettes  TCP/IP, Serial, USB  Connectivity  API's for Windows, DOS, OS/2, UNIX Connectivity (TCP/IP, Serial, USB)  Power supply  115 - 230V AC 50/60Hz  Security  UL rated 24-hour Level 1 steel chest door protected by concealed dual control lock with alarm (door contact, heat sensor, vibration)  PC upgrades CashInsight™ Assure Teller Cash Connect (TCC) Manager Cassette level security Several security lock options InstaChange® coin dispenser Deposit drop box façade                                                                                                                           | Note capacity           | 2,000 notes per cassette                                                                                                                |
| Connectivity  Connectivity  API's for Windows, DOS, OS/2, UNIX Connectivity (TCP/IP, Serial, USB)  Power supply  115 - 230V AC 50/60Hz  Security  UL rated 24-hour Level 1 steel chest door protected by concealed dual control lock with alarm (door contact, heat sensor, vibration)  PC upgrades CashInsight™ Assure Teller Cash Connect (TCC) Manager  Cassette level security Several security lock options InstaChange® coin dispenser Deposit drop box façade                                                                                                                                                                                                                         | Number of denominations | Up to 6                                                                                                                                 |
| TCP/IP, Serial, USB API's for Windows, DOS, OS/2, UNIX Connectivity (TCP/IP, Serial, USB)  Power supply 115 - 230V AC 50/60Hz  Security UL rated 24-hour Level 1 steel chest door protected by concealed dual control lock with alarm (door contact, heat sensor, vibration)  PC upgrades CashInsight™ Assure Teller Cash Connect (TCC) Manager Cassette level security Several security lock options InstaChange® coin dispenser Deposit drop box façade                                                                                                                                                                                                                                    | Dispense bundle size    | Model 750 - 100 notes                                                                                                                   |
| Connectivity  API's for Windows, DOS, OS/2, UNIX Connectivity (TCP/IP, Serial, USB)  Power supply  115 - 230V AC 50/60Hz  Security  UL rated 24-hour Level 1 steel chest door protected by concealed dual control lock with alarm (door contact, heat sensor, vibration)  PC upgrades CashInsight™ Assure Teller Cash Connect (TCC) Manager Cassette level security Several security lock options InstaChange® coin dispenser Deposit drop box façade                                                                                                                                                                                                                                        | Cassettes               | Latching, key-locking or electronic locking cassettes                                                                                   |
| Security  UL rated 24-hour Level 1 steel chest door protected by concealed dual control lock with alarm (door contact, heat sensor, vibration)  PC upgrades CashInsight™ Assure Teller Cash Connect (TCC) Manager  Cassette level security Several security lock options InstaChange® coin dispenser Deposit drop box façade                                                                                                                                                                                                                                                                                                                                                                 | Connectivity            | API's for Windows, DOS, OS/2, UNIX                                                                                                      |
| lock with alarm (door contact, heat sensor, vibration)  PC upgrades CashInsight™ Assure Teller Cash Connect (TCC) Manager  Cassette level security Several security lock options InstaChange® coin dispenser Deposit drop box façade                                                                                                                                                                                                                                                                                                                                                                                                                                                         | Power supply            | 115 - 230V AC 50/60Hz                                                                                                                   |
| CashInsight™ Assure Teller Cash Connect (TCC) Manager  Options Cassette level security Several security lock options InstaChange® coin dispenser Deposit drop box façade                                                                                                                                                                                                                                                                                                                                                                                                                                                                                                                     | Security                | · · · · · · · · · · · · · · · · · · ·                                                                                                   |
| <b>Power supply</b> 115 - 230V AC 50/60Hz                                                                                                                                                                                                                                                                                                                                                                                                                                                                                                                                                                                                                                                    | Options                 | Cashinsight™ Assure Teller Cash Connect (TCC) Manager Cassette level security Several security lock options InstaChange® coin dispenser |
|                                                                                                                                                                                                                                                                                                                                                                                                                                                                                                                                                                                                                                                                                              | Power supply            | 115 - 230V AC 50/60Hz                                                                                                                   |